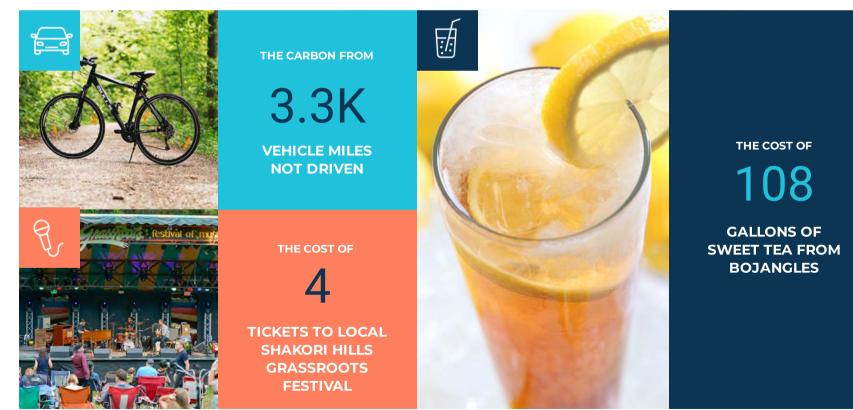

### THAT'S EQUIVALENT SAVINGS OF...

THE CARBON FROM

98.8K

GALLONS OF GASOLINE