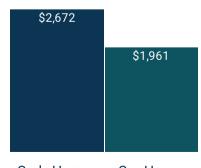

### ANNUAL ENERGY COST COMPARISON

Code Homes Our Homes

### **ANNUAL ENERGY SAVINGS**

Estimated savings versus same building built to NC Code Standards

\$515

AVG ANNUAL HOME ENERGY SAVINGS VS. NEW HOME BUILT TO NC CODE