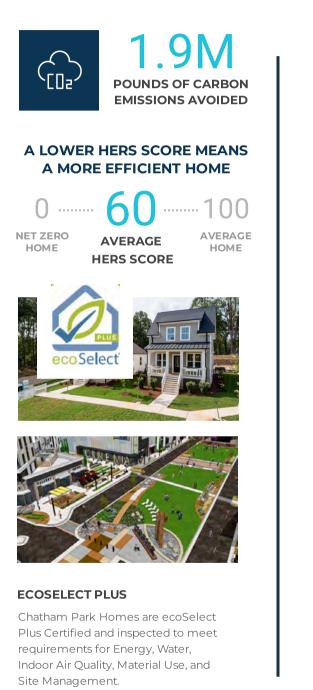

## **COMMUNITY ENERGY SAVINGS**



## **CUMULATIVE ENERGY SAVINGS**

Estimated savings versus same building built to NC Code Standards

\$608.1K

COMBINED CUMULATIVE ENERGY SAVINGS OF COMMUNITY

### THAT'S EQUIVALENT SAVINGS OF...





THE CARBON FROM

98.8K

GALLONS OF GASOLINE





# **RESIDENT ENERGY SAVINGS**

Jan 1, 2020 - Mar 31, 2025 🔹 🗸



**3K** POUNDS OF CARBON EMISSIONS AVOIDED



# 24%

MORE EFFICIENT VS NC CODE BUILT HOME

#### A LOWER HERS SCORE MEANS A MORE EFFICIENT HOME



### ANNUAL ENERGY COST COMPARISON



Code Homes Our Homes

### **ANNUAL ENERGY SAVINGS**

Estimated savings versus same building built to NC Code Standards

\$515

AVG ANNUAL HOME ENERGY SAVINGS VS. NEW HOME BUILT TO NC CODE

### THAT'S EQUIVALENT SAVINGS OF...