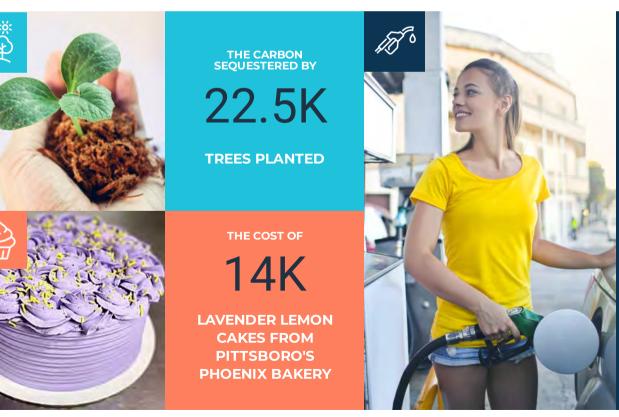

### THAT'S EQUIVALENT SAVINGS OF...

THE CARBON FROM

98.8K

GALLONS OF GASOLINE