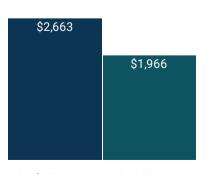

# ANNUAL ENERGY COST COMPARISON

Code Homes Our Homes

### **ANNUAL ENERGY SAVINGS**

Estimated savings versus same building built to NC Code Standards

\$509

AVG ANNUAL HOME ENERGY SAVINGS VS. NEW HOME BUILT TO NC CODE