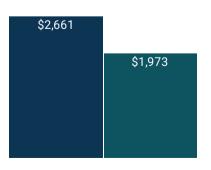

# ANNUAL ENERGY COST COMPARISON

Code Homes Our Homes

### **ANNUAL ENERGY SAVINGS**

Estimated savings versus same building built to NC Code Standards

\$508

AVG ANNUAL HOME ENERGY SAVINGS VS. NEW HOME BUILT TO NC CODE