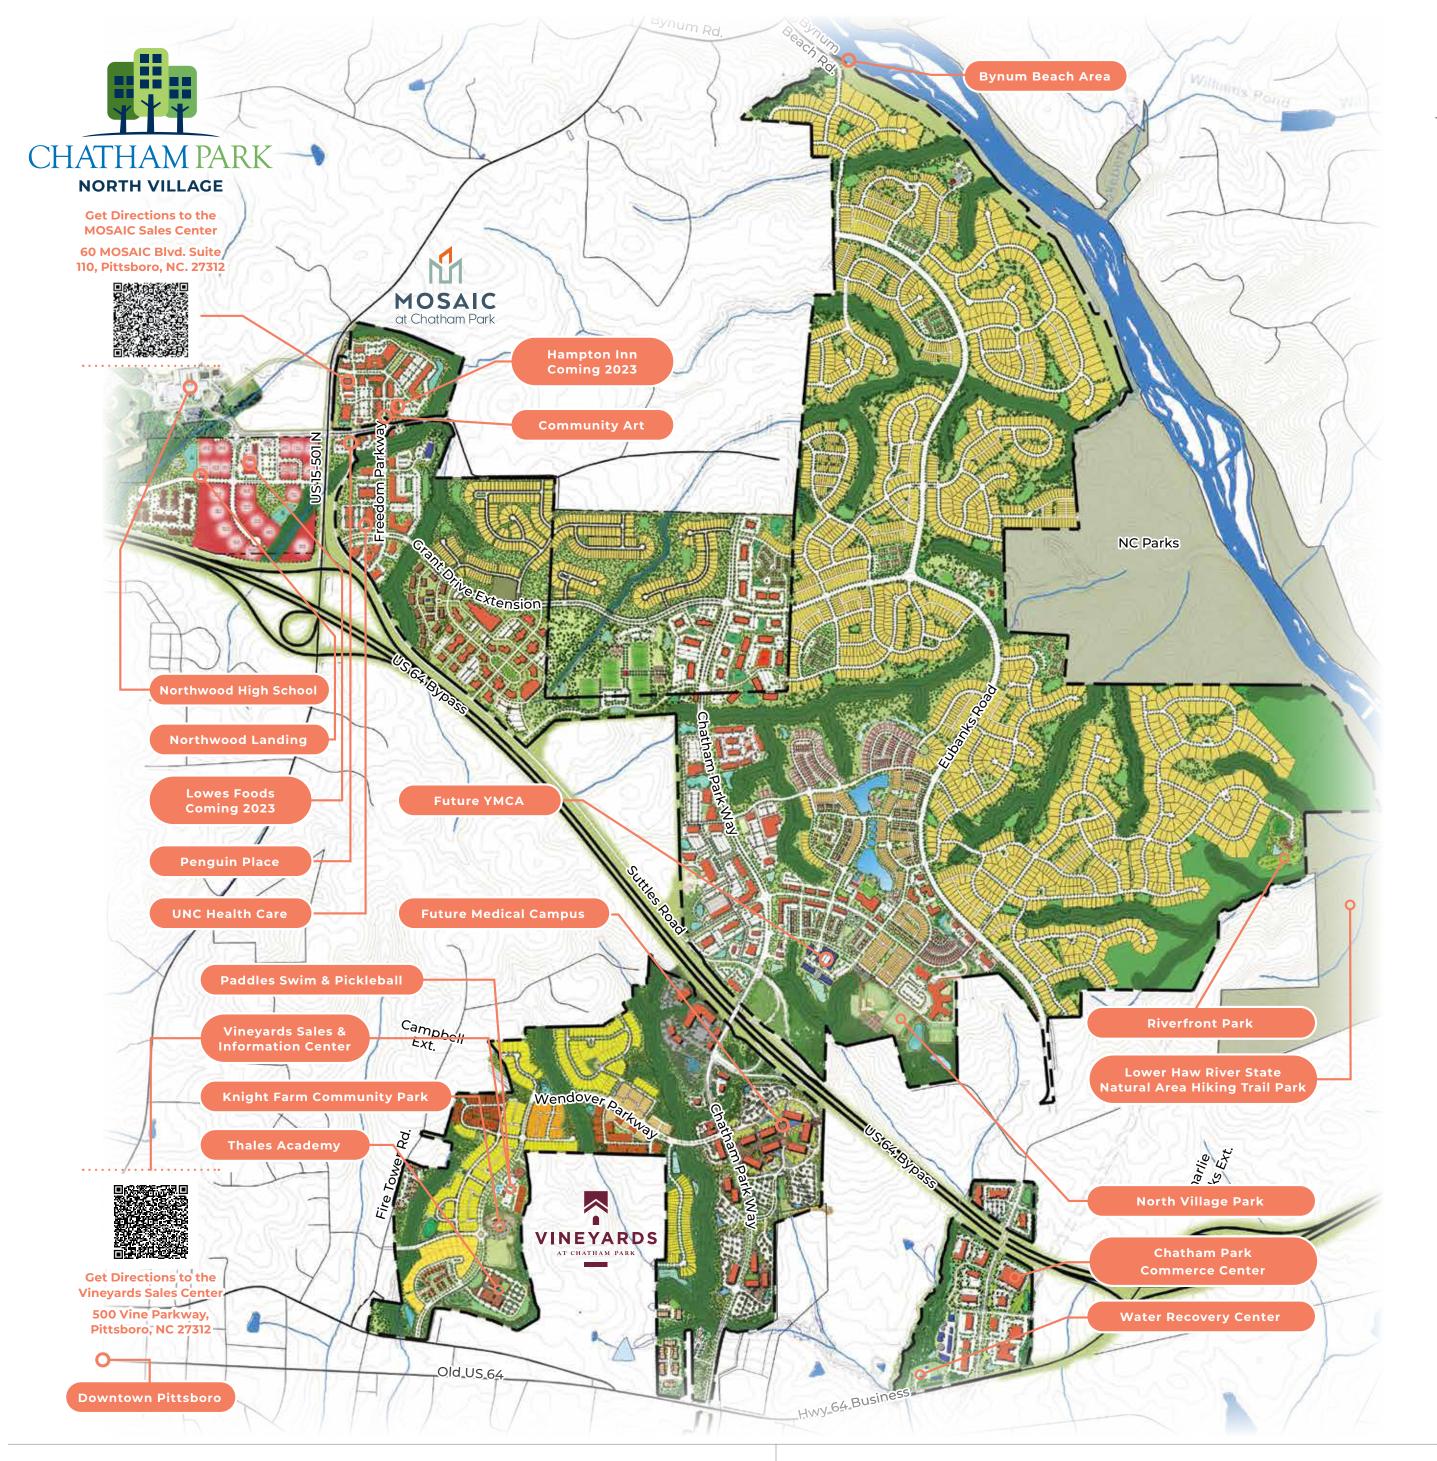

# Penguin Place

Penguin Place opened in 2017 and was the first retail center in Chatham Park consisting of over 14,000 square feet of retail, restaurant and local services.