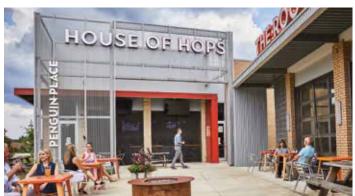

# Penguin Place

Penguin Place opened in 2017 and was the first retail center in Chatham Park consisting of over 14,000 square feet of retail, restaurant and local services.