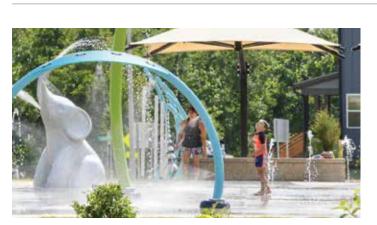

# Paddles Swim & Pickleball

Paddles is a private membership amenity that features eight pickleball courts, a six-lane competition-style pool with a slide, a kiddie pool, and a concession stand. Located in Vineyards adjacent to Knight Farm Community Park.