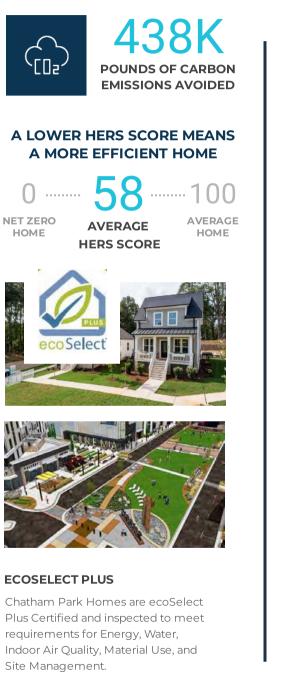

# **RESIDENT ENERGY SAVINGS**

Innunt

**3K** POUNDS OF CARBON EMISSIONS AVOIDED

28% MORE EFFICIENT VS NC CODE BUILT HOME

#### A LOWER HERS SCORE MEANS A MORE EFFICIENT HOME