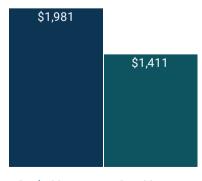

## ANNUAL ENERGY COST COMPARISON

Code Homes Our Homes

## **ANNUAL ENERGY SAVINGS**

Estimated savings versus same building built to NC Code Standards

\$566

AVG ANNUAL HOME ENERGY SAVINGS VS. NEW HOME BUILT TO NC CODE